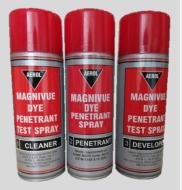

## Description

- Aerol<sup>®</sup> Magnivue Dye Penetrant Spray is available as a 3 part system for quick and easy visual detection of flaws and cracks.
- Each set consists of a Penetrant Spray, a Cleaner Spray and a Developer Spray. Meet requirements of ASTM E 165-95 & IS 3658 (1999) for solvent removable penetrant, non-aqueous wet developer and solvent cleaner.

| Grade | Properties/Type           | Net Contents |
|-------|---------------------------|--------------|
| 9910  | Solvent removable red dye | 250g         |
| 9920  | White film developer      | 250g         |
| 9930  | Solvent Cleaner           | 250g         |