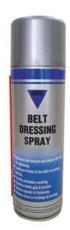

#### **Belt Dressing Spray**

Aerol® Belt Dressing Spray is a special maintenance aid that prevents belt slippage, optimizes the performance of the belt drive and extends the life of the belt. It prevents premature wearing and promotes better grip and traction. It is used on all kinds of belts of machinery and automobiles.

| Grade | Properties/Type         | Net   |
|-------|-------------------------|-------|
| 5000  | Transparent, tacky film | 300 g |
| 5000  | Transparent, tacky film | 250 g |