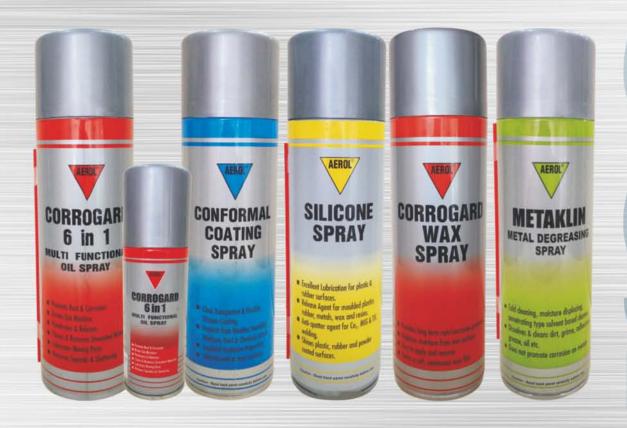

# Corrogard 6 in 1 Multi Functional Oil Spray

Aerol® Corrogard 6 in 1 Spray is a Multifunctional penetrating oil spray, designed to provide six outstanding features. It penetrated rusted / jammed assemblies, lubricates mechanisms, displaces moisture from metal surfaces, stops squeaks in moving parts and protect metal surfaces against corrosion. The corrosion preventive properties meet IS 1154 Standards. It is used for Rust / Corrosion protection of freshly machined components, bearings, dies, moulds, drill-bills etc. Easy disassembly of fozen, rusted / jammed parts, assemblies and threaded joints. Cleaning, lubrication, weather protection and noise reduction of looks, hinges, chains, wire ropes, automotive assemblies, arms such as guns and pistols, gym and sports equipments and household equipments. Maintenance of typewriters, photocopiers, printers, office and hospital furniture, automobiles, farm equipment, industrial machinery and electrical equipment.

# Silicone Conformal Coating Spray

Aerol® Silicone Conformal Coating Spray is a air-drying, single component, solvent based, preparation which cures to form a tough, transparent and flexible film on the surface to which it is applied. It is a useful product for protection of articles subject to weather, moisture, extreme temperture, chemical and dust attack. It meets requirements of Aerospace and Defense, Telecommunication, Automobile, Appliance and Electronic Industries for printed circuit board protection.

# Silicone Spray

Aerol® Silicone Spray is a pressurized solution of Silicone Fluids. They find use as a non-toxic, non-staining, non-carbonizing and high and low temperature resistant lubricant for delicate machines, components, sensitive plastic, rubber articles and components. They can also used as release agents in several application.

# Corrogard Wax Spray

Aerol® Corrogard Wax Sprays are primarily used for corrosion and rust prevention. Upon spraying, they leave a sag/non-sag type, non-drying coating that has the ability to uniformly coat substrates with complex under cuts and contours. The corrosion preventive properties meet IS 1154 Standards and pass the Salt Spray test for a minimum of 96 hours. They provide temporary corrosion protection and displacement of moisture from the surface of freshly machined components, bearings, moulds and dies etc.

#### Metaklin, Metal Degreasing Spray

Aerol® Metaklin, Metal Degreasing Spray are a range of speciality cleaner cum degreaser for metal surfaces. They are cold cleaning, solvent based fluid, which dissolves most waxes, lubricants, dirt, grime, carbon, silicone, tar etc. They are used to degrease and clean moulds, dies, components, machinery and inaccessible parts of equipments & assemblies